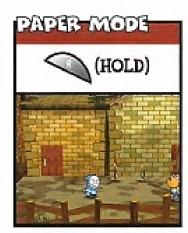

#### USE ABILITIES

The Rand Y Buttons let Mario show off his accursed abilities. Press Y when standing on an appropriate panel to turn Mario into an airplane or boat. The R Button lets him turn sideways or go tubular.

#### PLANE, PAPER, TUBE & BOAT MODES

LEVEL 3

On more than one occasion, Mario will be duped and release a vindictive entity from a locked chest. His punishment for kindness is a string of supposedly cruel "curses" that actually enable you to perform some nifty tricks. Boat and Plane modes are context sensitive-you'll need to stand on a specific panel to activate them. Tube and Paper modes are available during regular travel.

Of course, the voice inside the black treasure chest was lying. Like a demonic Richard Simmons, it will "curse" you with the ability to get skinny. Simply hold the R Button to turn Mario sideways.

#### BEHIND BARS

Head all the way back to where you found Koops's "ded" and get skinny to squeeze through the bars that aren't in a crisscross pattern. Your sleek physique will let you grab the Castle Key on the other side.